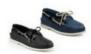

### **Shoes:**

Bass Buc (black), Bass Penny Loafer (burgundy or black), Sperry Boat Shoe (navy, grey or solid black) or "Hey Dude" style shoes (solid navy, solid gray, or solid black)