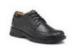

### **Shoes:**

Bass Buc (black), Bass Penny Loafer (burgundy or black), Sperry Boat Shoe (navy, grey or solid black) or "Hey Dude" style shoes (solid navy, solid gray, or solid black)