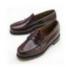

### **Shoes:**

Bass Buc (black), Bass Penny Loafer (burgundy or black), Sperry Boat Shoe (navy, grey or solid black) or "Hey Dude" style shoes (solid navy, solid gray, or solid black)