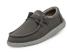

### **Shoes:**

Bass Buc (black), Bass Penny Loafer (burgundy or black), Sperry Boat Shoe (navy, grey or solid black) or "Hey Dude" style shoes (solid navy, solid gray, or solid black)