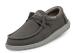

#### Shoes:

Bass Buc (black), Bass Penny Loafer (burgundy or black), Sperry Boat Shoe (navy, grey or solid black) or "Hey Dude" style shoes (solid navy, solid gray, or solid black)