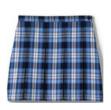

School Uniform Girls Side Pleat Plaid Skort Above the Knee

School Uniform Kids Cotton Modal Fine Gauge Sweater Vest

School Uniform Girls Plain Front Stain Resistant Chino Pants

School Uniform Girls Tough Cotton Leggings

## **Chapel Attire: Every Wednesday**

Girls Long or Short Oxford Dress Shirt-White

School Uniform Girls Plaid Pleat Skirt or skort

School Uniform Girls Hopsack Blazer

Girls Solid Cable Knee Socks (3-pack)