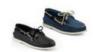

#### Shoes:

Bass Buc (black), Bass Penny Loafer (burgundy or black), Sperry Boat Shoe (navy, grey or solid black) or "Hey Dude" style shoes (solid navy, solid gray, or solid black)