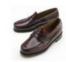

#### Shoes:

Bass Buc (black), Bass Penny Loafer (burgundy or black), Sperry Boat Shoe (navy, grey or solid black) or "Hey Dude" style shoes (solid navy, solid gray, or solid black)