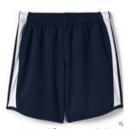

#### P.E. Attire:

School Uniform Girls Mesh Athletic Gym Shorts

School Uniform Girls Short Sleeve Active Gym T-shirt