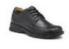

#### Shoes:

Bass Buc (black), Bass Penny Loafer (burgundy or black), Sperry Boat Shoe (navy, grey or solid black) or "Hey Dude" style shoes (solid navy, solid gray, or solid black)