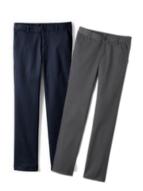

School Uniform Girls Side Pleat Plaid Skort Above the Knee

School Uniform Kids Cotton Modal Fine Gauge Sweater Vest

School Uniform Girls Plain Front Stain Resistant Chino Pants

School Uniform Girls Tough Cotton Leggings