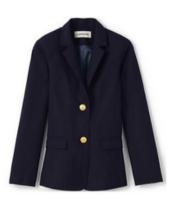

## **Chapel Attire: Every Wednesday**

Girls Long or Short Oxford Dress Shirt-White

School Uniform Girls Plaid Pleat Skirt or skort

School Uniform Girls Hopsack Blazer

Girls Solid Cable Knee Socks (3-pack)