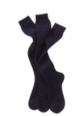

## **Chapel Attire: Every Wednesday**

Girls Long or Short Oxford Dress Shirt-White

School Uniform Girls Plaid Pleat Skirt or skort

School Uniform Girls Hopsack Blazer

Girls Solid Cable Knee Socks (3-pack)

#### Socks:

Matching solid black, navy, or white socks must be worn at all times (no stripes or designs). Navy Knee highs are required on chapel days. Solid black, navy, or white knee socks are also permitted. Black tights or leggings are permitted to be worn with skorts, skirts or jumpers only.