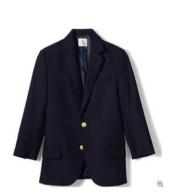

### **Chapel Attire: Every Wednesday**

School Uniform Boys Long Sleeve Solid Oxford Dress Shirt- Blue

School Uniform Boys Short Sleeve Oxford Dress Shirt-Blue

School Uniform Boys Hopsack Blazer

School Uniform Boys Iron Knee Blend Plain Front Chino Pants