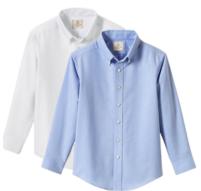

Classic Leather Belt

School Uniform Boys Cotton Modal Fine Gauge V-neck Sweater

School Uniform Boys Long Sleeve No Iron Pinpoint Dress Shirt

School Uniform Kids Cotton Modal V-neck Sweater

School Uniform Boys Long Sleeve Solid **Oxford Dress Shirt** 