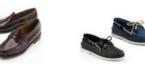

#### Shoes:

Bass Buc (black), Bass Penny Loafer (burgundy or black), Sperry Boat Shoe (navy, grey or solid black).