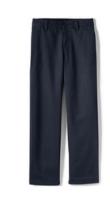

School Uniform Boys Iron Knee Wrinkle **Resistant Chino Pants** 

School Uniform Boys Short Sleeve Oxford Dress Shirt