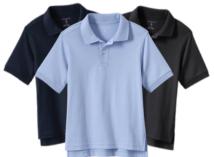

## **Everyday Attire**

School Uniform Kids Full-Zip Mid-Weight Fleece Jacket

School Uniform Kids Short Sleeve Interlock Polo Shirt

School Uniform Kids Long Sleeve Interlock Polo Shirt

School Uniform Boys Cotton Modal Zip Front Cardigan Sweater