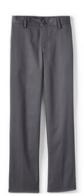

### **Chapel Attire: Every Wednesday**

School Uniform Boys Long Sleeve Solid Oxford Dress Shirt- Blue

School Uniform Boys Short Sleeve Oxford Dress Shirt-Blue

School Uniform Boys Hopsack Blazer

School Uniform Boys Iron Knee Blend Plain Front Chino Pants