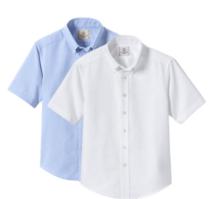

School Uniform Boys Iron Knee Wrinkle **Resistant Chino Pants** 

School Uniform Boys Short Sleeve Oxford Dress Shirt