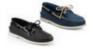

#### **Shoes:**

White, black, or white and black low-top tennis shoes, solid black loafer, saddle oxford, navy, gray or black Sperry style deck shoes or gray, navy, or black "Hey Dude" style shoes. No other color should be on the tennis shoe or loafer. Loafers must have an enclosed toe & heel.