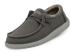

#### **Shoes:**

White, black, or white and black low-top tennis shoes, solid black loafer, saddle oxford, navy, gray or black Sperry style deck shoes or gray, navy, or black "Hey Dude" style shoes. No other color should be on the tennis shoe or loafer. Loafers must have an enclosed toe & heel.