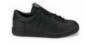

#### **Shoes:**

White, black, or white and black low-top tennis shoes, solid black loafer, saddle oxford, navy, gray or black Sperry style deck shoes or gray, navy, or black "Hey Dude" style shoes. No other color should be on the tennis shoe or loafer. Loafers must have an enclosed toe & heel.