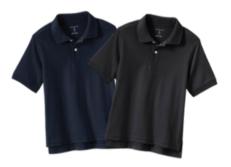

### **Everyday Attire**

School Uniform Kids Full-Zip Mid-Weight Fleece Jacket

School Uniform Kids Short Sleeve Interlock Polo Shirt

School Uniform Kids Long Sleeve Interlock Polo Shirt

School Uniform Boys Cotton Modal Zip Front Cardigan Sweater