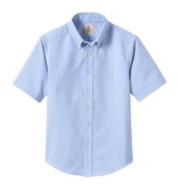

Classic Leather Belt

School Uniform Boys Cotton Modal Fine Gauge V-neck Sweater

School Uniform Boys Long Sleeve No Iron Pinpoint Dress Shirt

School Uniform Kids Cotton Modal V-neck Sweater

School Uniform Boys Long or Short Sleeve Solid Oxford Dress Shirt

### **Chapel Day: Every Wednesday**

School Uniform Boys Long Sleeve Solid Oxford Dress Shirt

School Uniform Boys Short Sleeve Oxford Dress Shirt

School Uniform Kids Cotton Modal Fine Gauge Sweater Vest

School Uniform Boys Iron Knee Blend Plain Front Chino Pants