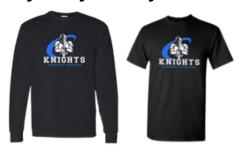

uired on all pants, shorts, shirts, sweaters, vests, and jackets.

### **Everyday Attire**



School Uniform Kids Full-Zip Mid-Weight Fleece Jacket



School Uniform Kids Short Sleeve Interlock Polo Shirt



School Uniform Kids Long Sleeve Interlock Polo Shirt



School Uniform Boys Cotton Modal Zip Front Cardigan Sweater



Classic Leather Belt



School Uniform Boys Cotton Modal Fine Gauge V-neck Sweater



School Uniform Boys Long Sleeve No Iron Pinpoint Dress Shirt



School Uniform Kids Cotton Modal V-neck Sweater



School Uniform Boys Long or Short Sleeve Solid Oxford Dress Shirt



School Uniform Boys Iron Knee Wrinkle Resistant Chino Pants



School Uniform Boys Wrinkle Resistant Chino Shorts



School Uniform Boys Plain Front Blend Chino Shorts

## **Spirit Day: Every Tuesday**



CCS Knights Short or Long Sleeve Spirit shirt

### **Chapel Day: Every Wednesday**



School Uniform Boys Long Sleeve Solid Oxford Dress Shirt



School Uniform Boys Short Sleeve Oxford Dress Shirt



School Uniform Kids Cotton Modal Fine Gauge Sweater Vest



School Uniform Boys Iron Knee Blend Plain Front Chino Pants

#### Socks:

Matching solid black, navy, or white socks must be worn at all times (no stripes or designs).

#### **Shoes:**













White, black, or white and black low-top tennis shoes, solid black loafer, saddle oxford, navy, gray or black Sperry style deck shoes or gray, navy, or black "Hey Dude" style shoes. No other color should be on the tennis shoe or loafer. Loafers must have an enclosed toe & heel.

Page 2 or 2 Revised June 2025