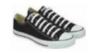

#### **Shoes:**

White, black, or white and black low-top tennis shoes, solid black loafer, saddle oxford, navy, gray or black Sperry style deck shoes or gray, navy, or black "Hey Dude" style shoes. No other color should be on the tennis shoe or loafer. Loafers must have an enclosed toe & heel.