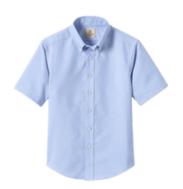

### **Chapel Day: Every Wednesday**

School Uniform Boys Long Sleeve Solid Oxford Dress Shirt

School Uniform Boys Short Sleeve Oxford Dress Shirt

School Uniform Kids Cotton Modal Fine Gauge Sweater Vest

School Uniform Boys Iron Knee Blend Plain Front Chino Pants