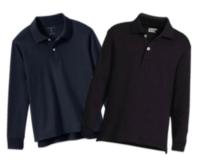

### **Everyday Attire**

School Uniform Kids Full-Zip Mid-Weight Fleece Jacket

School Uniform Kids Short Sleeve Interlock Polo Shirt

School Uniform Kids Long Sleeve Interlock Polo Shirt

School Uniform Boys Cotton Modal Zip Front Cardigan Sweater