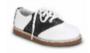

#### **Shoes:**

White, black, or white and black low-top tennis shoes, solid black loafer, saddle oxford, navy, gray or black Sperry style deck shoes or gray, navy, or black "Hey Dude" style shoes. No other color should be on the tennis shoe or loafer. Loafers must have an enclosed toe & heel.