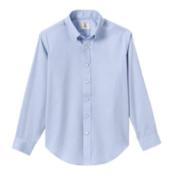

Classic Leather Belt

School Uniform Boys Cotton Modal Fine Gauge V-neck Sweater

School Uniform Boys Long Sleeve No Iron Pinpoint Dress Shirt

School Uniform Kids Cotton Modal V-neck Sweater

School Uniform Boys Long or Short Sleeve Solid Oxford Dress Shirt

### **Chapel Day: Every Wednesday**

School Uniform Boys Long Sleeve Solid Oxford Dress Shirt

School Uniform Boys Short Sleeve Oxford Dress Shirt

School Uniform Kids Cotton Modal Fine Gauge Sweater Vest

School Uniform Boys Iron Knee Blend Plain Front Chino Pants