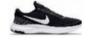

#### **Shoes:**

White, black, or white and black low-top tennis shoes, solid black loafer, saddle oxford, navy, gray or black Sperry style deck shoes or gray, navy, or black "Hey Dude" style shoes. No other color should be on the tennis shoe or loafer. Loafers must have an enclosed toe & heel.