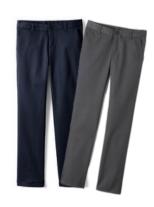

School Uniform Girls Short Sleeve Mesh Polo Dress at the Knee

School Uniform Girls Short or Long Sleeve Oxford Dress Shirt

School Uniform Girls Jumper Top of Knee

School Uniform Girls Plain Front Stain Resistant Chino Pants

Waist Pull On Shorts (K-1 Grade Only)

School Uniform Kids Elastic School Uniform Girls Elastic Waist Pull-On Chino Pants (K-1 Grade Only)