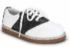

White, black, or white and black low-top tennis shoes, solid black loafer, saddle oxford, navy, gray or black Sperry style deck shoes or gray, navy, or black "Hey Dude" style shoes. No other color should be on the tennis shoe or loafer. Loafers must have an enclosed toe & heel.