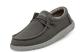

White, black, or white and black low-top tennis shoes, solid black loafer, saddle oxford, navy, gray or black Sperry style deck shoes or gray, navy, or black "Hey Dude" style shoes. No other color should be on the tennis shoe or loafer. Loafers must have an enclosed toe & heel.