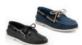

White, black, or white and black low-top tennis shoes, solid black loafer, saddle oxford, navy, gray or black Sperry style deck shoes or gray, navy, or black "Hey Dude" style shoes. No other color should be on the tennis shoe or loafer. Loafers must have an enclosed toe & heel.