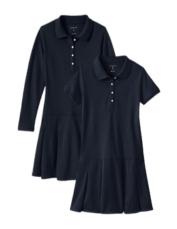

School Uniform Girls Short Sleeve Mesh Polo Dress at the Knee

School Uniform Girls Short or Long Sleeve Oxford Dress Shirt

School Uniform Girls Jumper Top of Knee

School Uniform Girls Plain Front Stain Resistant Chino Pants