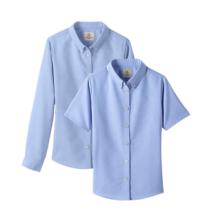

School Uniform Girls Short Sleeve Mesh Polo Dress at the Knee

School Uniform Girls Short or Long Sleeve Oxford Dress Shirt

School Uniform Girls Jumper Top of Knee

School Uniform Girls Plain Front Stain Resistant Chino Pants