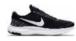

White, black, or white and black low-top tennis shoes, solid black loafer, saddle oxford, navy, gray or black Sperry style deck shoes or gray, navy, or black "Hey Dude" style shoes. No other color should be on the tennis shoe or loafer. Loafers must have an enclosed toe & heel.