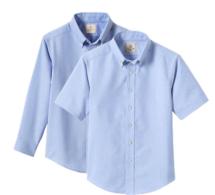

Classic Leather Belt

School Uniform Boys Cotton Modal Fine Gauge V-neck Sweater or Vest

School Uniform Boys Long Sleeve No Iron Pinpoint Dress Shirt

School Uniform Kids Cotton Modal V-neck Sweater

School Uniform Boys Long or Short Sleeve Solid Oxford Dress Shirt