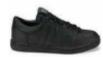

#### Socks:

Matching solid black, navy, or white socks must be worn at all times (no stripes or designs).

White, black, or white and black low-top tennis shoes, solid black loafer, saddle oxford, navy, gray or black Sperry style deck shoes or gray, navy, or black "Hey Dude" style shoes. No other color should be on the tennis shoe or loafer. Loafers must have an enclosed toe & heel.