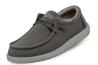

#### Socks:

Matching solid black, navy, or white socks must be worn at all times (no stripes or designs).

White, black, or white and black low-top tennis shoes, solid black loafer, saddle oxford, navy, gray or black Sperry style deck shoes or gray, navy, or black "Hey Dude" style shoes. No other color should be on the tennis shoe or loafer. Loafers must have an enclosed toe & heel.