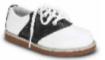

#### Socks:

Matching solid black, navy, or white socks must be worn at all times (no stripes or designs).

White, black, or white and black low-top tennis shoes, solid black loafer, saddle oxford, navy, gray or black Sperry style deck shoes or gray, navy, or black "Hey Dude" style shoes. No other color should be on the tennis shoe or loafer. Loafers must have an enclosed toe & heel.