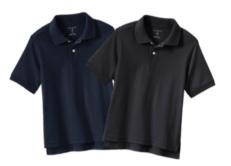

## **Everyday Attire**

School Uniform Kids Full-Zip Mid-Weight Fleece Jacket

School Uniform Kids Short Sleeve Interlock Polo Shirt

School Uniform Kids Long Sleeve Interlock Polo Shirt

School Uniform Boys Cotton Modal Zip Front Cardigan Sweater