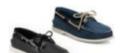

#### Socks:

Matching solid black, navy, or white socks must be worn at all times (no stripes or designs).

White, black, or white and black low-top tennis shoes, solid black loafer, saddle oxford, navy, gray or black Sperry style deck shoes or gray, navy, or black "Hey Dude" style shoes. No other color should be on the tennis shoe or loafer. Loafers must have an enclosed toe & heel.