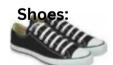

#### Socks:

Matching solid black, navy, or white socks must be worn at all times (no stripes or designs).

White, black, or white and black low-top tennis shoes, solid black loafer, saddle oxford, navy, gray or black Sperry style deck shoes or gray, navy, or black "Hey Dude" style shoes. No other color should be on the tennis shoe or loafer. Loafers must have an enclosed toe & heel.