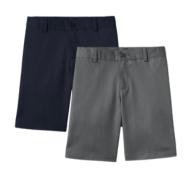

School Uniform Boys Iron Knee Wrinkle Resistant Chino Pants

School Uniform Boys Elastic Waist Pull-On Pants or Shorts (K-1 Grade Only)

School Uniform Boys Plain Front Blend Chino Shorts