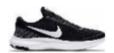

#### Socks:

Matching solid black, navy, or white socks must be worn at all times (no stripes or designs).

White, black, or white and black low-top tennis shoes, solid black loafer, saddle oxford, navy, gray or black Sperry style deck shoes or gray, navy, or black "Hey Dude" style shoes. No other color should be on the tennis shoe or loafer. Loafers must have an enclosed toe & heel.