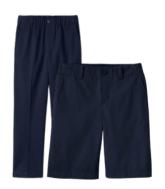

School Uniform Boys Iron Knee Wrinkle Resistant Chino Pants

School Uniform Boys Elastic Waist Pull-On Pants or Shorts (K-1 Grade Only)

School Uniform Boys Plain Front Blend Chino Shorts