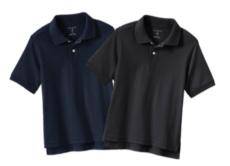

### **Everyday Attire**

School Uniform Kids Full-Zip Mid-Weight Fleece Jacket

School Uniform Kids Short Sleeve Interlock Polo Shirt

School Uniform Kids Long Sleeve Interlock Polo Shirt

School Uniform Boys Cotton Modal Zip Front Cardigan Sweater