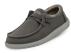

#### **Shoes:**

White, black, or white and black low-top tennis shoes, solid black loafer, saddle oxford, navy, gray or black Sperry style deck shoes or gray, navy, or black "Hey Dude" style shoes. No other color should be on the tennis shoe or loafer. Loafers must have an enclosed toe & heel.