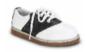

#### **Shoes:**

White, black, or white and black low-top tennis shoes, solid black loafer, saddle oxford, navy, gray or black Sperry style deck shoes or gray, navy, or black "Hey Dude" style shoes. No other color should be on the tennis shoe or loafer. Loafers must have an enclosed toe & heel.