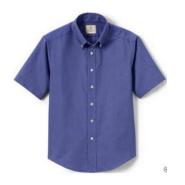

#### **Chapel Day: Every Wednesday**

School Uniform Boys Long Sleeve Solid Oxford Dress Shirt

School Uniform Boys Short Sleeve Oxford Dress Shirt

School Uniform Kids Cotton Modal Fine Gauge Sweater Vest

School Uniform Boys Iron Knee Blend Plain Front Chino Pants