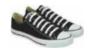

#### **Shoes:**

White, black, or white and black low-top tennis shoes, solid black loafer, saddle oxford, navy, gray or black Sperry style deck shoes or gray, navy, or black "Hey Dude" style shoes. No other color should be on the tennis shoe or loafer. Loafers must have an enclosed toe & heel.