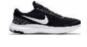

#### **Shoes:**

White, black, or white and black low-top tennis shoes, solid black loafer, saddle oxford, navy, gray or black Sperry style deck shoes or gray, navy, or black "Hey Dude" style shoes. No other color should be on the tennis shoe or loafer. Loafers must have an enclosed toe & heel.