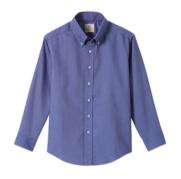

Classic Leather Belt

School Uniform Boys Cotton Modal Fine Gauge V-neck Sweater

School Uniform Boys Long Sleeve No Iron Pinpoint Dress Shirt

School Uniform Kids Cotton Modal V-neck Sweater

School Uniform Boys Long or Short Sleeve Solid Oxford Dress Shirt

#### **Chapel Day: Every Wednesday**

School Uniform Boys Long Sleeve Solid Oxford Dress Shirt

School Uniform Boys Short Sleeve Oxford Dress Shirt

School Uniform Kids Cotton Modal Fine Gauge Sweater Vest

School Uniform Boys Iron Knee Blend Plain Front Chino Pants