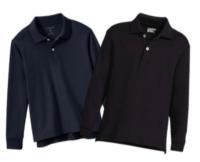

### **Everyday Attire**

School Uniform Kids Full-Zip Mid-Weight Fleece Jacket

School Uniform Kids Short Sleeve Interlock Polo Shirt

School Uniform Kids Long Sleeve Interlock Polo Shirt

School Uniform Boys Cotton Modal Zip Front Cardigan Sweater