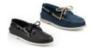

#### **Shoes:**

White, black, or white and black low-top tennis shoes, solid black loafer, saddle oxford, navy, gray or black Sperry style deck shoes or gray, navy, or black "Hey Dude" style shoes. No other color should be on the tennis shoe or loafer. Loafers must have an enclosed toe & heel.