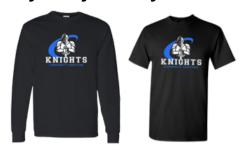

uired on all pants, shorts, shirts, sweaters, vests, and jackets.

### **Everyday Attire**



School Uniform Kids Full-Zip Mid-Weight Fleece Jacket



School Uniform Kids Short Sleeve Interlock Polo Shirt



School Uniform Kids Long Sleeve Interlock Polo Shirt



School Uniform Boys Cotton Modal Zip Front Cardigan Sweater



Classic Leather Belt



School Uniform Boys Cotton Modal Fine Gauge V-neck Sweater



School Uniform Boys Long Sleeve No Iron Pinpoint Dress Shirt



School Uniform Kids Cotton Modal V-neck Sweater



School Uniform Boys Long or Short Sleeve Solid Oxford Dress Shirt



School Uniform Boys Iron Knee Wrinkle Resistant Chino Pants



School Uniform Boys Wrinkle Resistant Chino Shorts



School Uniform Boys Plain Front Blend Chino Shorts

## **Spirit Day: Every Tuesday**



CCS Knights Short or Long Sleeve Spirit shirt

#### **Chapel Day: Every Wednesday**



School Uniform Boys Long Sleeve Solid Oxford Dress Shirt



School Uniform Boys Short Sleeve Oxford Dress Shirt



School Uniform Kids Cotton Modal Fine Gauge Sweater Vest



School Uniform Boys Iron Knee Blend Plain Front Chino Pants

#### Socks:

Matching solid black, navy, or white socks must be worn at all times (no stripes or designs).

#### **Shoes:**













White, black, or white and black low-top tennis shoes, solid black loafer, saddle oxford, navy, gray or black Sperry style deck shoes or gray, navy, or black "Hey Dude" style shoes. No other color should be on the tennis shoe or loafer. Loafers must have an enclosed toe & heel.

Page 2 or 2 Revised June 2024