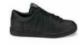

#### **Shoes:**

White, black, or white and black low-top tennis shoes, solid black loafer, saddle oxford, navy, gray or black Sperry style deck shoes or gray, navy, or black "Hey Dude" style shoes. No other color should be on the tennis shoe or loafer. Loafers must have an enclosed toe & heel.