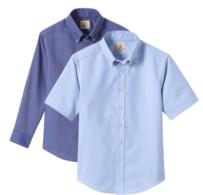

Classic Leather Belt

School Uniform Boys Cotton Modal Fine Gauge V-neck Sweater

School Uniform Boys Long Sleeve No Iron Pinpoint Dress Shirt

School Uniform Kids Cotton Modal V-neck Sweater

School Uniform Boys Long or Short Sleeve Solid Oxford Dress Shirt

#### **Chapel Day: Every Wednesday**

School Uniform Boys Long Sleeve Solid Oxford Dress Shirt

School Uniform Boys Short Sleeve Oxford Dress Shirt

School Uniform Kids Cotton Modal Fine Gauge Sweater Vest

School Uniform Boys Iron Knee Blend Plain Front Chino Pants