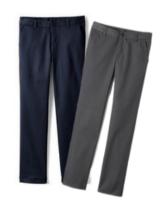

School Uniform Girls Side Pleat Plaid Skort Above the Knee

School Uniform Kids Cotton Modal Fine Gauge Sweater Vest

School Uniform Girls Plain Front Stain Resistant Chino Pants

School Uniform Girls Tough Cotton Leggings