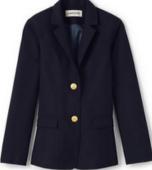

#### Shoes:

Bass Buc (black), Bass Penny Loafer (burgundy or black), Sperry Boat Shoe (navy, grey or solid black).

School Uniform Girls Plaid Pleat Skirt or skort

School Uniform Girls Hopsack Blazer

Girls Solid Cable Knee Socks (3-pack)