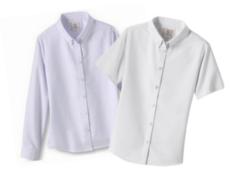

# **Chapel Attire: Every Wednesday**

School Uniform Girls Short or Long Sleeve Oxford Dress Shirt