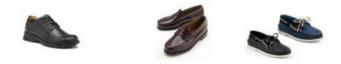

#### Shoes:

Bass Buc (black), Bass Penny Loafer (burgundy or black), Sperry Boat Shoe (navy, grey or solid black).

School Uniform Girls Plaid Pleat Skirt or skort

School Uniform Girls Hopsack Blazer

Girls Solid Cable Knee Socks (3-pack)