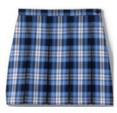

Number: 900193889 The Community C is required on all pants, shorts, shirts, sweaters, vests, and jackets.

# **Everyday Attire**



School Uniform Kids Full-Zip Mid-Weight Fleece Jacket



School Uniform Girls Cotton Modal Zip Front Cardigan Sweater



School Uniform Kids Cotton Modal V-neck Sweater





School Uniform Girls Cross Tie (Optional)

Classic Leather Belt



School Uniform Girls Box Pleat Skirt Above The Knee



School Uniform Girls Short Sleeve Feminine Fit Interlock Polo Shirt



School Uniform Girls Long Sleeve Feminine Fit Interlock Polo Shirt



School Uniform Girls Side Pleat Plaid Skort Above the Knee



School Uniform Kids Cotton Modal Fine Gauge Sweater Vest



School Uniform Girls Plain Front Stain Resistant Chino Pants



School Uniform Girls Tough Cotton Leggings



School Uniform Girls Plaid Box Pleat Skirt - Top of the Knee

# Spirit Day: Every Tuesday



CCS Knights Short or Long Sleeve Spirit shirt Shirts can be ordered from our school store

# **Chapel Attire: Every Wednesday**



School Uniform Girls Short or Long Sleeve Oxford Dress Shirt

### P.E. Attire:



School Uniform Girls Mesh Athletic Gym Shorts



School Uniform Girls Short Sleeve Active Gym T-shirt

### Socks:

Matching solid black, navy, or white socks must be worn at all times (no stripes or designs). Navy Knee highs are required on chapel days. Solid black, navy, or white knee socks are also permitted. Black tights or leggings are permitted to be worn with skorts, skirts or jumpers only.

#### Shoes:



Bass Buc (black), Bass Penny Loafer (burgundy or black), Sperry Boat Shoe (n