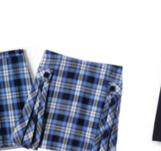

School Uniform Girls Side Pleat Plaid Skort Above the Knee

School Uniform Kids Cotton Modal Fine Gauge Sweater Vest

School Uniform Girls Plain Front Stain Resistant Chino Pants

School Uniform Girls Tough Cotton Leggings