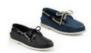

#### **Shoes:**

Bass Buc (black), Bass Penny Loafer (burgundy or black), Sperry Boat Shoe (navy, grey or solid black).