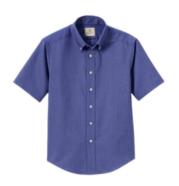

School Uniform Boys Iron Knee Wrinkle Resistant Chino Pants

School Uniform Boys Short Sleeve Oxford Dress Shirt

## **Chapel Attire: Every Wednesday**

School Uniform Boys Long Sleeve Solid Oxford Dress Shirt

School Uniform Boys Short Sleeve Oxford Dress Shirt

School Uniform Boys Hopsack Blazer

School Uniform Boys Iron Knee Blend Plain Front Chino Pants