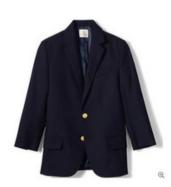

## **Chapel Attire: Every Wednesday**

School Uniform Boys Long Sleeve Solid Oxford Dress Shirt

School Uniform Boys Short Sleeve Oxford Dress Shirt

School Uniform Boys Hopsack Blazer

School Uniform Boys Iron Knee Blend Plain Front Chino Pants