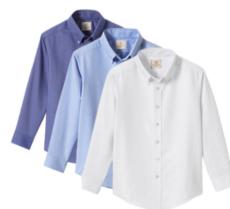

Classic Leather Belt

School Uniform Boys Cotton Modal Fine Gauge V-neck Sweater

School Uniform Boys Long Sleeve No Iron Pinpoint Dress Shirt

School Uniform Kids Cotton Modal V-neck Sweater

School Uniform Boys Long Sleeve Solid Oxford Dress Shirt

## **Chapel Attire: Every Wednesday**

School Uniform Boys Long Sleeve Solid Oxford Dress Shirt

School Uniform Boys Short Sleeve Oxford Dress Shirt

School Uniform Boys Hopsack Blazer

School Uniform Boys Iron Knee Blend Plain Front Chino Pants