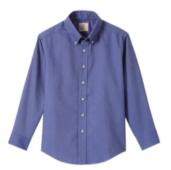

Classic Leather Belt

School Uniform Boys Cotton Modal Fine Gauge V-neck Sweater

School Uniform Boys Long Sleeve No Iron Pinpoint Dress Shirt

School Uniform Kids Cotton Modal V-neck Sweater

School Uniform Boys Long Sleeve Solid Oxford Dress Shirt

## **Chapel Attire: Every Wednesday**

School Uniform Boys Long Sleeve Solid Oxford Dress Shirt

School Uniform Boys Short Sleeve Oxford Dress Shirt

School Uniform Boys Hopsack Blazer

School Uniform Boys Iron Knee Blend Plain Front Chino Pants