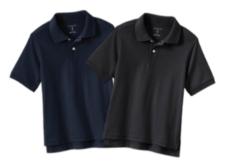

# **Everyday Attire**

School Uniform Kids Full-Zip Mid-Weight Fleece Jacket

School Uniform Kids Short Sleeve Interlock Polo Shirt

School Uniform Kids Long Sleeve Interlock Polo Shirt

School Uniform Boys Cotton Modal Zip Front Cardigan Sweater