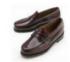

#### **Shoes:**

Bass Buc (black), Bass Penny Loafer (burgundy or black), Sperry Boat Shoe (navy, grey or solid black).