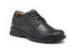

#### **Shoes:**

Bass Buc (black), Bass Penny Loafer (burgundy or black), Sperry Boat Shoe (navy, grey or solid black).