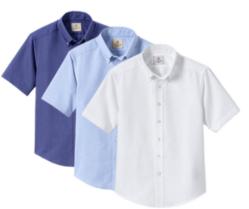

School Uniform Boys Iron Knee Wrinkle Resistant Chino Pants

School Uniform Boys Short Sleeve Oxford Dress Shirt

## **Chapel Attire: Every Wednesday**

School Uniform Boys Long Sleeve Solid Oxford Dress Shirt

School Uniform Boys Short Sleeve Oxford Dress Shirt

School Uniform Boys Hopsack Blazer

School Uniform Boys Iron Knee Blend Plain Front Chino Pants