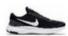

#### Shoes:

White, black, or white and black low-top tennis shoes, solid black loafer, saddle oxford, navy, grey or black Sperry's. No other color should be on the tennis shoe or loafer. Loafers must have an enclosed toe & heel.