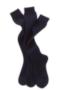

Girls Solid Cable Knee Socks (3-pack)

#### Socks:

Matching solid black, navy, or white socks must be worn at all times (no stripes or designs). Navy Knee highs are required on chapel days.

Girls: Solid black, navy, or white knee socks are also permitted. Black tights or leggings are permitted to be worn with skorts, skirts or jumpers only.