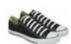

#### Shoes:

White, black, or white and black low-top tennis shoes, solid black loafer, saddle oxford, navy, grey or black Sperry's. No other color should be on the tennis shoe or loafer. Loafers must have an enclosed toe & heel.