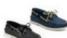

#### Shoes:

White, black, or white and black low-top tennis shoes, solid black loafer, saddle oxford, navy, grey or black Sperry's. No other color should be on the tennis shoe or loafer. Loafers must have an enclosed toe & heel.