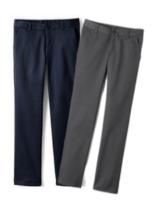

School Uniform Girls Short Sleeve Mesh Polo Dress at the Knee

School Uniform Girls Short or Long Sleeve Oxford Dress Shirt

School Uniform Girls Jumper Top of Knee

School Uniform Girls Plain Front Stain Resistant Chino Pants