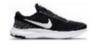

#### Shoes:

White, black, or white and black low-top tennis shoes, solid black loafer, saddle oxford, navy, grey or black Sperry's. No other color should be on the tennis shoe or loafer. Loafers must have an enclosed toe & heel.