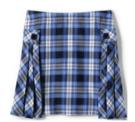

School Uniform Kids Cotton Modal V-neck Sweater

School Uniform Girls Side Pleat Plaid Skort Above the Knee

Girls Solid Cable Knee Socks (3-pack)