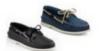

#### Shoes:

White, black, or white and black low-top tennis shoes, solid black loafer, saddle oxford, navy, grey or black Sperry's. No other color should be on the tennis shoe or loafer. Loafers must have an enclosed toe & heel.