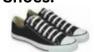

#### Shoes:

White, black, or white and black low-top tennis shoes, solid black loafer, saddle oxford, navy, grey or black Sperry's. No other color should be on the tennis shoe or loafer. Loafers must have an enclosed toe & heel.