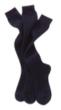

#### Socks:

Matching solid black, navy, or white socks must be worn at all times (no stripes or designs). Navy Knee highs are required on chapel days.

Girls: Solid black, navy, or white knee socks are also permitted. Black tights or leggings are permitted to be worn with skorts, skirts or jumpers only.