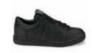

#### Shoes:

White, black, or white and black low-top tennis shoes, solid black loafer, saddle oxford, navy, grey or black Sperry's. No other color should be on the tennis shoe or loafer. Loafers must have an enclosed toe & heel.