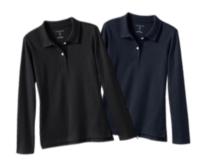

Classic Leather Belt

School Uniform Girls Box Pleat Skirt Above The Knee

School Uniform Girls Short Sleeve Feminine Fit Interlock Polo Shirt

School Uniform Girls Long Sleeve Feminine Fit Interlock Polo Shirt