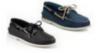

#### **Shoes:**

White, black, or white and black low-top tennis shoes, solid black loafer, saddle oxford, navy, grey or black Sperry's. No other color should be on the tennis shoe or loafer. Loafers must have an enclosed toe & heel.