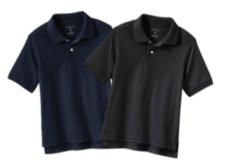

## **Everyday Attire**

School Uniform Kids Full-Zip Mid-Weight Fleece Jacket

School Uniform Kids Short Sleeve Interlock Polo Shirt

School Uniform Kids Long Sleeve Interlock Polo Shirt

School Uniform Boys Cotton Modal Zip Front Cardigan Sweater