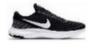

#### **Shoes:**

White, black, or white and black low-top tennis shoes, solid black loafer, saddle oxford, navy, grey or black Sperry's. No other color should be on the tennis shoe or loafer. Loafers must have an enclosed toe & heel.