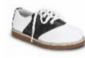

#### **Shoes:**

White, black, or white and black low-top tennis shoes, solid black loafer, saddle oxford, navy, grey or black Sperry's. No other color should be on the tennis shoe or loafer. Loafers must have an enclosed toe & heel.