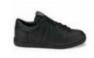

#### **Shoes:**

White, black, or white and black low-top tennis shoes, solid black loafer, saddle oxford, navy, grey or black Sperry's. No other color should be on the tennis shoe or loafer. Loafers must have an enclosed toe & heel.