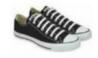

#### **Shoes:**

White, black, or white and black low-top tennis shoes, solid black loafer, saddle oxford, navy, grey or black Sperry's. No other color should be on the tennis shoe or loafer. Loafers must have an enclosed toe & heel.