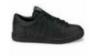

#### **Shoes:**

White, black, or white and black low-top tennis shoes, solid black loafer, saddle oxford, navy, grey or black Sperry's. No other color should be on the tennis shoe or loafer. Loafers must have an enclosed toe & heel.