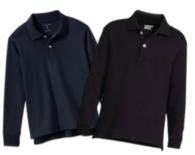

### **Everyday Attire**

School Uniform Kids Full-Zip Mid-Weight Fleece Jacket

School Uniform Kids Short Sleeve Interlock Polo Shirt

School Uniform Kids Long Sleeve Interlock Polo Shirt

School Uniform Boys Cotton Modal Zip Front Cardigan Sweater