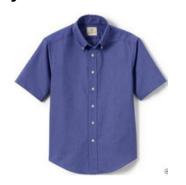

## **Chapel Day: Every Wednesday**

School Uniform Boys Long Sleeve Solid Oxford Dress Shirt

School Uniform Boys Short Sleeve Oxford Dress Shirt

School Uniform Kids Cotton Modal Fine Gauge Sweater Vest

School Uniform Boys Iron Knee Blend Plain Front Chino Pants