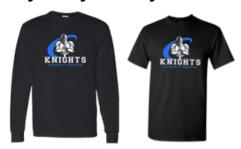

uired on all pants, shorts, shirts, sweaters, vests, and jackets.

### **Everyday Attire**



School Uniform Kids Full-Zip Mid-Weight Fleece Jacket



School Uniform Kids Short Sleeve Interlock Polo Shirt



School Uniform Kids Long Sleeve Interlock Polo Shirt



School Uniform Boys Cotton Modal Zip Front Cardigan Sweater



Classic Leather Belt



School Uniform Boys Cotton Modal Fine Gauge V-neck Sweater



School Uniform Boys Long Sleeve No Iron Pinpoint Dress Shirt



School Uniform Kids Cotton Modal V-neck Sweater



School Uniform Boys Long or Short Sleeve Solid Oxford Dress Shirt



School Uniform Boys Iron Knee Wrinkle Resistant Chino Pants



School Uniform Boys Wrinkle Resistant Chino Shorts



School Uniform Boys Plain Front Blend Chino Shorts

## **Spirit Day: Every Tuesday**



CCS Knights Short or Long Sleeve Spirit shirt

## **Chapel Day: Every Wednesday**



School Uniform Boys Long Sleeve Solid Oxford Dress Shirt



School Uniform Boys Short Sleeve Oxford Dress Shirt



School Uniform Kids Cotton Modal Fine Gauge Sweater Vest



School Uniform Boys Iron Knee Blend Plain Front Chino Pants

#### Socks:

Matching solid black, navy, or white socks must be worn at all times (no stripes or designs).

#### **Shoes:**











White, black, or white and black low-top tennis shoes, solid black loafer, saddle oxford, navy, grey or black Sperry's. No other color should be on the tennis shoe or loafer. Loafers must have an enclosed toe & heel.