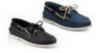

#### **Shoes:**

White, black, or white and black low-top tennis shoes, solid black loafer, saddle oxford, navy, grey or black Sperry's. No other color should be on the tennis shoe or loafer. Loafers must have an enclosed toe & heel.