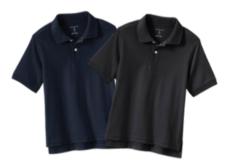

### **Everyday Attire**

School Uniform Kids Full-Zip Mid-Weight Fleece Jacket

School Uniform Kids Short Sleeve Interlock Polo Shirt

School Uniform Kids Long Sleeve Interlock Polo Shirt

School Uniform Boys Cotton Modal Zip Front Cardigan Sweater