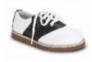

#### **Shoes:**

White, black, or white and black low-top tennis shoes, solid black loafer, saddle oxford, navy, grey or black Sperry's. No other color should be on the tennis shoe or loafer. Loafers must have an enclosed toe & heel.