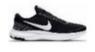

#### **Shoes:**

White, black, or white and black low-top tennis shoes, solid black loafer, saddle oxford, navy, grey or black Sperry's. No other color should be on the tennis shoe or loafer. Loafers must have an enclosed toe & heel.