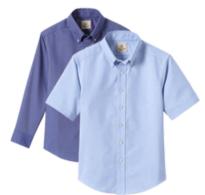

Classic Leather Belt

School Uniform Boys Cotton Modal Fine Gauge V-neck Sweater

School Uniform Boys Long Sleeve No Iron Pinpoint Dress Shirt

School Uniform Kids Cotton Modal V-neck Sweater

School Uniform Boys Long or Short Sleeve Solid Oxford Dress Shirt

## **Chapel Day: Every Wednesday**

School Uniform Boys Long Sleeve Solid Oxford Dress Shirt

School Uniform Boys Short Sleeve Oxford Dress Shirt

School Uniform Kids Cotton Modal Fine Gauge Sweater Vest

School Uniform Boys Iron Knee Blend Plain Front Chino Pants