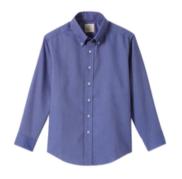

## **Chapel Day: Every Wednesday**

School Uniform Boys Long Sleeve Solid Oxford Dress Shirt

School Uniform Boys Short Sleeve Oxford Dress Shirt

School Uniform Kids Cotton Modal Fine Gauge Sweater Vest

School Uniform Boys Iron Knee Blend Plain Front Chino Pants