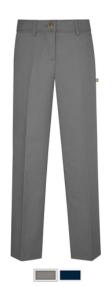

Stitched-Down Kick Pleat Skirt 2 Colors: Navy, Plaid

Plaid Double Tab Pleat Skort

Double Tab Pleat Skort 2 Colors: Grey, Navy

Drop Yoke Pleat Skort 2 Colors: Grey, Navy

Irvington Stretch Twill Flat Front Pant <sup>2</sup> Colors: Grey, Navy