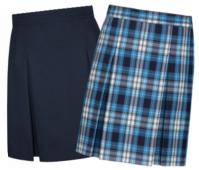

Stitched-Down Kick Pleat Skirt 2 Colors: Navy, Plaid

Plaid Double Tab Pleat Skort

Double Tab Pleat Skort 2 Colors: Grey, Navy

Drop Yoke Pleat Skort 2 Colors: Grey, Navy

Irvington Stretch Twill Flat Front Pant <sup>2</sup> Colors: Grey, Navy