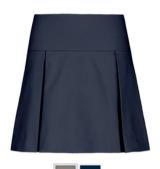

Stitched-Down Kick Pleat Skirt 2 Colors: Navy, Plaid

Plaid Double Tab Pleat Skort

Double Tab Pleat Skort 2 Colors: Grey, Navy

Drop Yoke Pleat Skort 2 Colors: Grey, Navy

Irvington Stretch Twill Flat Front Pant <sup>2</sup> Colors: Grey, Navy