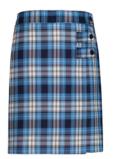

Stitched-Down Kick Pleat Skirt 2 Colors: Navy, Plaid

Plaid Double Tab Pleat Skort

Double Tab Pleat Skort 2 Colors: Grey, Navy

Drop Yoke Pleat Skort 2 Colors: Grey, Navy

Irvington Stretch Twill Flat Front Pant <sup>2</sup> Colors: Grey, Navy

## **Chapel Attire: Every Wednesday**

Short or Long Sleeve Feminine Fit Oxford Shirt

Stitched-Down Kick Pleat Skirt or Plaid Double Tab Pleat Skort

Girls' Gabardine Blazer

Cable Knit Knee-High Socks

Pearl Snap Crossover Tie (Optional)