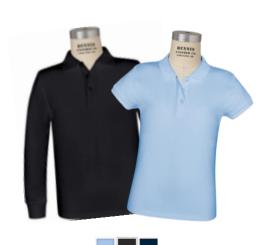

Mid-Rise Stretch Twill Tapered Leg Pants

Leggings

Short or Long Sleeve Jersey Polo 3 Colors: Black, Navy, Light Blue