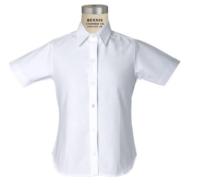

## **Chapel Attire: Every Wednesday**

Short or Long Sleeve Feminine Fit Oxford Shirt

Stitched-Down Kick Pleat Skirt or Plaid Double Tab Pleat Skort

Girls' Gabardine Blazer

Cable Knit Knee-High Socks

Pearl Snap Crossover Tie (Optional)