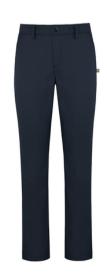

Mid-Rise Stretch Twill Tapered Leg Pants

Leggings

Short or Long Sleeve Jersey Polo 3 Colors: Black, Navy, Light Blue