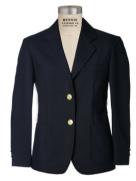

## **Chapel Attire: Every Wednesday**

Short or Long Sleeve Feminine Fit Oxford Shirt

Stitched-Down Kick Pleat Skirt or Plaid Double Tab Pleat Skort

Girls' Gabardine Blazer

Cable Knit Knee-High Socks

Pearl Snap Crossover Tie (Optional)