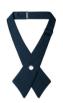

## **Chapel Attire: Every Wednesday**

Short or Long Sleeve Feminine Fit Oxford Shirt

Stitched-Down Kick Pleat Skirt or Plaid Double Tab Pleat Skort

Girls' Gabardine Blazer

Cable Knit Knee-High Socks

Pearl Snap Crossover Tie (Optional)