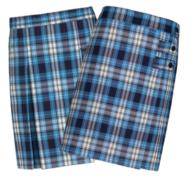

Stitched-Down Kick Pleat Skirt 2 Colors: Navy, Plaid

Plaid Double Tab Pleat Skort

Double Tab Pleat Skort 2 Colors: Grey, Navy

Drop Yoke Pleat Skort 2 Colors: Grey, Navy

Irvington Stretch Twill Flat Front Pant <sup>2</sup> Colors: Grey, Navy