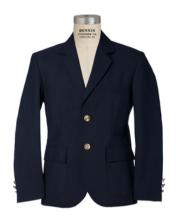

### **Chapel Attire: Every Wednesday**

Long Sleeve Oxford Shirt

Short Sleeve Oxford Shirt

Long Gabardine Blazer

Irvington Flat Front Stretch Dress Pants Grey, Required