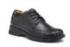

#### Shoes:

Bass Buc (black), Bass Penny Loafer (burgundy or black), Sperry Boat Shoe (navy, grey or solid black).