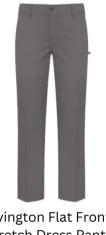

Short Sleeve Oxford Shirt

Irvington Flat Front Stretch Dress Pants <sup>2</sup> Colors: Grey, Navy