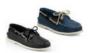

#### Shoes:

Bass Buc (black), Bass Penny Loafer (burgundy or black), Sperry Boat Shoe (navy, grey or solid black).