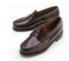

#### Shoes:

Bass Buc (black), Bass Penny Loafer (burgundy or black), Sperry Boat Shoe (navy, grey or solid black).