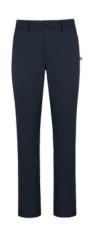

Girls Short or Long Sleeve Feminine Fit Oxford Shirt

V-Neck Drop Waist Shift

Mid-Rise Stretch Twill Tapered Leg Pants

2 Colors: Grey, Navy

Leggings

Opaque Knit Tights Dark Navy

Pearl Snap Crossover Tie (Optional)