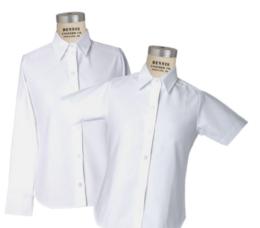

Girls Short or Long Sleeve Feminine Fit Oxford Shirt

V-Neck Drop Waist Shift

Mid-Rise Stretch Twill Tapered Leg Pants

2 Colors: Grey, Navy

Leggings

Opaque Knit Tights Dark Navy

Pearl Snap Crossover Tie (Optional)