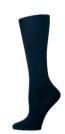

Double Tab Pleat Skort

Opaque Knee-High Socks 3 Pack

#### Socks:

Matching solid black, navy, or white socks must be worn at all times (no stripes or designs). Navy Knee highs are required on chapel days.

Girls: Solid black, navy, or white knee socks are also permitted. Black tights or leggings are permitted to be worn with skorts, skirts or jumpers only.