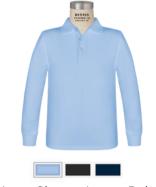

Long Sleeve Jersey Polo 3 Colors: Light Blue, Black, Navy

Short Sleeve Jersey Polo 3 Colors: Light Blue, Black, Navy

Peter Pan Collar Blouse Long or Short Sleeve

Pleated Piqué Polo Dress 2 Colors: Black, Navy