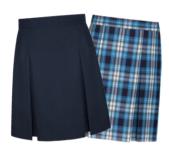

# **Everyday Attire-Mix and Match**

Zip Front Microfleece Jacket with Zip Pockets

Long Sleeve V-Neck Pullover Sweater

Long Sleeve V-Neck Button Cardigan

V-Neck Pullover Sweater Vest

Stitched-Down Kick Pleat Skirt

Elastic Back Headband (Optional)

Double Tab Pleat Skort 2 Colors: Grey, Navy

**Chapel Day: Every Wednesday** 

Peter Pan Collar Blouse Long or Short Sleeve

Stitched-Down Kick Pleat Skirt

V-Neck Drop Waist Shift