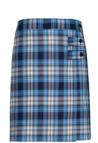

Elastic Back Headband (Optional)

Double Tab Pleat Skort 2 Colors: Grey, Navy

**Chapel Day: Every Wednesday** 

Peter Pan Collar Blouse Long or Short Sleeve

Stitched-Down Kick Pleat Skirt

V-Neck Drop Waist Shift