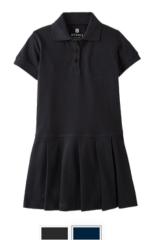

Long Sleeve Jersey Polo 3 Colors: Light Blue, Black, Navy

Short Sleeve Jersey Polo 3 Colors: Light Blue, Black, Navy

Peter Pan Collar Blouse Long or Short Sleeve

Pleated Piqué Polo Dress 2 Colors: Black, Navy