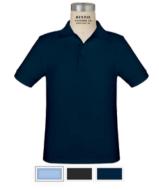

Long Sleeve Jersey Polo 3 Colors: Light Blue, Black, Navy

Short Sleeve Jersey Polo 3 Colors: Light Blue, Black, Navy

Peter Pan Collar Blouse Long or Short Sleeve

Pleated Piqué Polo Dress 2 Colors: Black, Navy