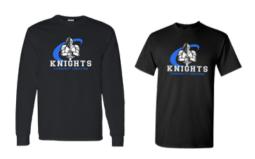

ed-Down Kick Pleat Skirt



Long Sleeve Jersey Polo 3 Colors: Light Blue, Black, Navy



Short Sleeve Jersey Polo 3 Colors: Light Blue, Black, Navy



Peter Pan Collar Blouse Long or Short Sleeve



Pleated Piqué Polo Dress 2 Colors: Black, Navy



Girls Short or Long Sleeve Feminine Fit Oxford Shirt



V-Neck Drop Waist Shift



Mid-Rise Stretch Twill Tapered Leg Pants



2 Colors: Grey, Navy

Leggings



Opaque Knit Tights Dark Navy



Pearl Snap Crossover Tie (Optional)



Elastic Back Headband (Optional)



Double Tab Pleat Skort 2 Colors: Grey, Navy



**Chapel Day: Every Wednesday** 



Peter Pan Collar Blouse Long or Short Sleeve



Stitched-Down Kick Pleat Skirt



V-Neck Drop Waist Shift



Double Tab Pleat Skort



Opaque Knee-High Socks 3 Pack

## **Spirit Day: Every Tuesday**



CCS Knights Short or Long Sleeve Spirit shirt

### **Shoes:**











White, black, or white and black low-top tennis shoes, solid black loafer, saddle oxford, navy, grey or black Sperry's. No other color should be on the tennis shoe or loafer. Loafers must have an enclosed toe & heel.

#### Socks:

Matching solid black, navy, or white socks must be worn at all times (no stripes or designs). Navy Knee highs are required on chapel days.

Girls: Solid black, navy, or white knee socks are also permitted. Black tights or leggings are permitted to be worn with skorts, skirts or jumpers only.