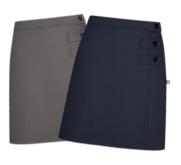

# **Everyday Attire-Mix and Match**

Zip Front Microfleece Jacket with Zip Pockets

Long Sleeve V-Neck Pullover Sweater

Long Sleeve V-Neck Button Cardigan

V-Neck Pullover Sweater Vest

Stitched-Down Kick Pleat Skirt

Elastic Back Headband (Optional)

Double Tab Pleat Skort 2 Colors: Grey, Navy

**Chapel Day: Every Wednesday** 

Peter Pan Collar Blouse Long or Short Sleeve

Stitched-Down Kick Pleat Skirt

V-Neck Drop Waist Shift