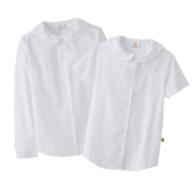

Long Sleeve Jersey Polo 3 Colors: Light Blue, Black, Navy

Short Sleeve Jersey Polo 3 Colors: Light Blue, Black, Navy

Peter Pan Collar Blouse Long or Short Sleeve

Pleated Piqué Polo Dress 2 Colors: Black, Navy

Elastic Back Headband (Optional)

Double Tab Pleat Skort 2 Colors: Grey, Navy

**Chapel Day: Every Wednesday** 

Peter Pan Collar Blouse Long or Short Sleeve

Stitched-Down Kick Pleat Skirt

V-Neck Drop Waist Shift