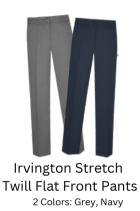

Girls Short or Long Sleeve Feminine Fit Oxford Shirt

V-Neck Drop Waist Shift

Mid-Rise Stretch Twill Tapered Leg Pants

2 Colors: Grey, Navy

Leggings

Opaque Knit Tights Dark Navy

Pearl Snap Crossover Tie (Optional)