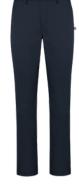

Drop Yoke Pleat Skort 2 Colors: Grey, Navy

Leggings

Mid-Rise Stretch Twill Tapered Leg Pants

Leather Belt

Double Tab Pleat Skort 2 Colors: Grey, Navy

Irvington Stretch Twill Flat Front Pants 2 Colors: Grey, Navy