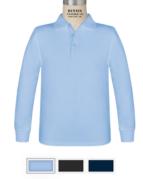

Long Sleeve Jersey Polo 3 Colors: Light Blue, Black, Navy

Short Sleeve Jersey Polo 3 Colors: Light Blue, Black, Navy

Feminine Fit Short Sleeve Tech Mesh Polo 3 Colors: Light Blue, Black, Navy

Peter Pan Collar Blouse Long or Short Sleeve