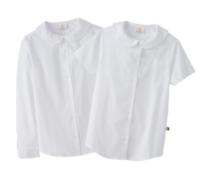

Long Sleeve Jersey Polo 3 Colors: Light Blue, Black, Navy

Short Sleeve Jersey Polo 3 Colors: Light Blue, Black, Navy

Feminine Fit Short Sleeve Tech Mesh Polo 3 Colors: Light Blue, Black, Navy

Peter Pan Collar Blouse Long or Short Sleeve