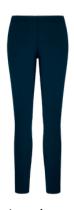

Drop Yoke Pleat Skort 2 Colors: Grey, Navy

Leggings

Mid-Rise Stretch Twill Tapered Leg Pants

Leather Belt

Double Tab Pleat Skort 2 Colors: Grey, Navy

Irvington Stretch Twill Flat Front Pants 2 Colors: Grey, Navy