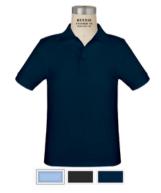

Long Sleeve Jersey Polo 3 Colors: Light Blue, Black, Navy

Short Sleeve Jersey Polo 3 Colors: Light Blue, Black, Navy

Feminine Fit Short Sleeve Tech Mesh Polo 3 Colors: Light Blue, Black, Navy

Peter Pan Collar Blouse Long or Short Sleeve