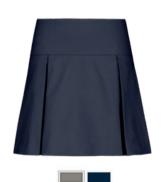

Drop Yoke Pleat Skort 2 Colors: Grey, Navy

Leggings

Mid-Rise Stretch Twill Tapered Leg Pants

Leather Belt

Double Tab Pleat Skort 2 Colors: Grey, Navy

Irvington Stretch Twill Flat Front Pants 2 Colors: Grey, Navy