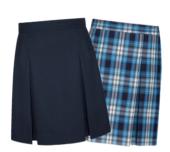

### **Everyday Attire-Mix and Match**

Zip Front Microfleece Jacket with Zip Pockets

Long Sleeve V-Neck Pullover Sweater

Long Sleeve V-Neck Button Cardigan

V-Neck Pullover Sweater Vest

Stitched-Down Kick Pleat Skirt

Drop Yoke Pleat Skort 2 Colors: Grey, Navy

Leggings

Mid-Rise Stretch Twill Tapered Leg Pants

Leather Belt

Double Tab Pleat Skort 2 Colors: Grey, Navy

Irvington Stretch Twill Flat Front Pants 2 Colors: Grey, Navy

#### **Chapel Day: Every Wednesday**

Long Sleeve V-Neck Pullover Sweater

V-Neck Pullover Sweater Vest

Opaque Knee-High Socks 3 Pack

Double Tab Pleat Skort

Stitched-Down Kick Pleat Skirt

Girls Short or Long Sleeve Feminine Fit Oxford Shirt