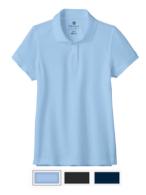

Long Sleeve Jersey Polo 3 Colors: Light Blue, Black, Navy

Short Sleeve Jersey Polo 3 Colors: Light Blue, Black, Navy

Feminine Fit Short Sleeve Tech Mesh Polo 3 Colors: Light Blue, Black, Navy

Peter Pan Collar Blouse Long or Short Sleeve