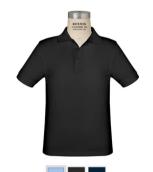

## **Everyday Attire-Mix and Match**

Zip Front Microfleece Jacket with Zip Pockets

Short Sleeve Jersey Polo 3 Colors: Light Blue, Black, Navy

Short Sleeve Tech Mesh Polo 3 Colors: Light Blue, Black, Navy

## **Chapel Day: Every Wednesday**

Short Sleeve Jersey Polo

Long Sleeve Jersey Polo