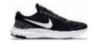

#### **Shoes:**

White, black, or white and black low-top tennis shoes, solid black loafer, saddle oxford, navy, grey or black Sperry's. No other color should be on the tennis shoe or loafer. Loafers must have an enclosed toe & heel.