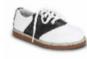

#### **Shoes:**

White, black, or white and black low-top tennis shoes, solid black loafer, saddle oxford, navy, grey or black Sperry's. No other color should be on the tennis shoe or loafer. Loafers must have an enclosed toe & heel.