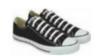

#### **Shoes:**

White, black, or white and black low-top tennis shoes, solid black loafer, saddle oxford, navy, grey or black Sperry's. No other color should be on the tennis shoe or loafer. Loafers must have an enclosed toe & heel.