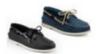

#### **Shoes:**

White, black, or white and black low-top tennis shoes, solid black loafer, saddle oxford, navy, grey or black Sperry's. No other color should be on the tennis shoe or loafer. Loafers must have an enclosed toe & heel.