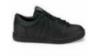

#### **Shoes:**

White, black, or white and black low-top tennis shoes, solid black loafer, saddle oxford, navy, grey or black Sperry's. No other color should be on the tennis shoe or loafer. Loafers must have an enclosed toe & heel.