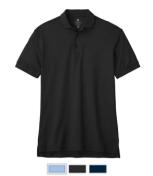

## **Everyday Attire-Mix and Match**

Zip Front Microfleece Jacket with Zip Pockets

Short Sleeve Jersey Polo 3 Colors: Light Blue, Black, Navy

Short Sleeve Tech Mesh Polo 3 Colors: Light Blue, Black, Navy

## **Chapel Day: Every Wednesday**

Short Sleeve Jersey Polo

Long Sleeve Jersey Polo