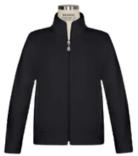

## **Everyday Attire-Mix and Match**

Zip Front Microfleece Jacket with Zip Pockets

Short Sleeve Jersey Polo 3 Colors: Light Blue, Black, Navy

Short Sleeve Tech Mesh Polo 3 Colors: Light Blue, Black, Navy