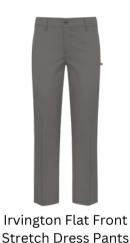

Irvington Flat Front Stretch Dress Pants 2 Colors: Grey, Navy

Flat Front Stretch Twill Shorts 2 Colors: Grey, Navy