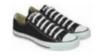

#### **Shoes:**

White, black, or white and black low-top tennis shoes, solid black loafer, saddle oxford, navy, grey or black Sperry's. No other color should be on the tennis shoe or loafer. Loafers must have an enclosed toe & heel.