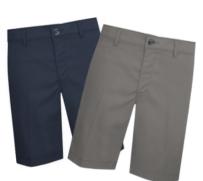

Irvington Flat Front Stretch Dress Pants 2 Colors: Grey, Navy

Flat Front Stretch Twill Shorts 2 Colors: Grey, Navy