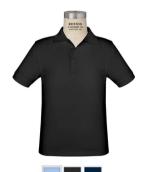

## **Everyday Attire-Mix and Match**

Zip Front Microfleece Jacket with Zip Pockets

Short Sleeve Jersey Polo 3 Colors: Light Blue, Black, Navy

Short Sleeve Tech Mesh Polo 3 Colors: Light Blue, Black, Navy