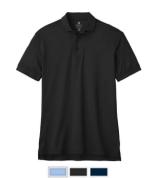

## **Everyday Attire-Mix and Match**

Zip Front Microfleece Jacket with Zip Pockets

Short Sleeve Jersey Polo 3 Colors: Light Blue, Black, Navy

Short Sleeve Tech Mesh Polo 3 Colors: Light Blue, Black, Navy

Long Sleeve Jersey Polo 3 Colors: Light Blue, Black, Navy

Classic Leather Belt

Long Sleeve Oxford Shirt

V-Neck Pullover Sweater Vest

Long Sleeve V-Neck Pullover Sweater

Short Sleeve Oxford Shirt

Long Sleeve V-Neck Button Cardigan