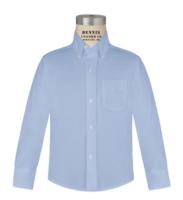

Long Sleeve Jersey Polo 3 Colors: Light Blue, Black, Navy

Classic Leather Belt

Long Sleeve Oxford Shirt

V-Neck Pullover Sweater Vest

Long Sleeve V-Neck Pullover Sweater

Short Sleeve Oxford Shirt

Long Sleeve V-Neck Button Cardigan

## **Chapel Day: Every Wednesday**

Short Sleeve Oxford Shirt

V-Neck Pullover Sweater Vest

Irvington Flat Front Stretch Dress Pants