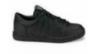

#### **Shoes:**

White, black, or white and black low-top tennis shoes, solid black loafer, saddle oxford, navy, grey or black Sperry's. No other color should be on the tennis shoe or loafer. Loafers must have an enclosed toe & heel.