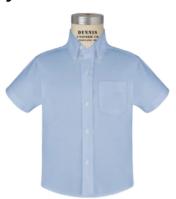

Long Sleeve Jersey Polo 3 Colors: Light Blue, Black, Navy

Classic Leather Belt

Long Sleeve Oxford Shirt

V-Neck Pullover Sweater Vest

Long Sleeve V-Neck Pullover Sweater

Short Sleeve Oxford Shirt

Long Sleeve V-Neck Button Cardigan

## **Chapel Day: Every Wednesday**

Short Sleeve Oxford Shirt

V-Neck Pullover Sweater Vest

Irvington Flat Front Stretch Dress Pants