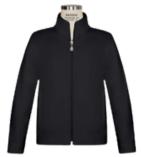

## **Everyday Attire-Mix and Match**

Zip Front Microfleece Jacket with Zip Pockets

Short Sleeve Jersey Polo 3 Colors: Light Blue, Black, Navy

Short Sleeve Tech Mesh Polo 3 Colors: Light Blue, Black, Navy