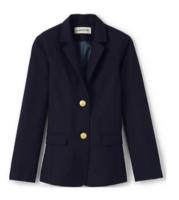

# **Chapel Attire: Every Wednesday**

School Uniform Girls Short or Long Sleeve Oxford Dress Shirt

School Uniform Girls Plaid Pleat Skirt or skort

School Uniform Girls Hopsack Blazer

Girls Solid Cable Knee Socks (3-pack)