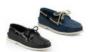

## Shoes:

Bass Buc (black), Bass Penny Loafer (burgundy or black), Sperry Boat Shoe (navy, grey or solid black).