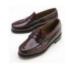

## Shoes:

Bass Buc (black), Bass Penny Loafer (burgundy or black), Sperry Boat Shoe (navy, grey or solid black).