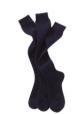

# **Chapel Attire: Every Wednesday**

School Uniform Girls Short or Long Sleeve Oxford Dress Shirt

School Uniform Girls Plaid Pleat Skirt or skort

School Uniform Girls Hopsack Blazer

Girls Solid Cable Knee Socks (3-pack)

#### Socks:

Matching solid black, navy, or white socks must be worn at all times (no stripes or designs). Navy Knee highs are required on chapel days. Solid black, navy, or white knee socks are also permitted. Black tights or leggings are permitted to be worn with skorts, skirts or jumpers only.