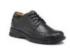

## Shoes:

Bass Buc (black), Bass Penny Loafer (burgundy or black), Sperry Boat Shoe (navy, grey or solid black).