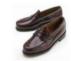

### Shoes:

Bass Buc (black), Bass Penny Loafer (burgundy or black), Sperry Boat Shoe (navy, grey or solid black).