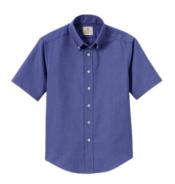

School Uniform Boys Iron Knee Wrinkle Resistant Chino Pants

School Uniform Boys Short Sleeve Oxford Dress Shirt

## **Chapel Attire: Every Wednesday**

School Uniform Boys Long Sleeve Solid Oxford Dress Shirt

School Uniform Boys Short Sleeve Oxford Dress Shirt

School Uniform Boys Hopsack Blazer

School Uniform Boys Iron Knee Blend Plain Front Chino Pants