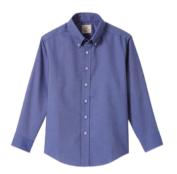

Classic Leather Belt

School Uniform Boys Cotton Modal Fine Gauge V-neck Sweater

School Uniform Boys Long Sleeve No Iron Pinpoint Dress Shirt

School Uniform Kids Cotton Modal V-neck Sweater

School Uniform Boys Long Sleeve Solid Oxford Dress Shirt

## **Chapel Attire: Every Wednesday**

School Uniform Boys Long Sleeve Solid Oxford Dress Shirt

School Uniform Boys Short Sleeve Oxford Dress Shirt

School Uniform Boys Hopsack Blazer

School Uniform Boys Iron Knee Blend Plain Front Chino Pants