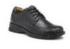

### Shoes:

Bass Buc (black), Bass Penny Loafer (burgundy or black), Sperry Boat Shoe (navy, grey or solid black).