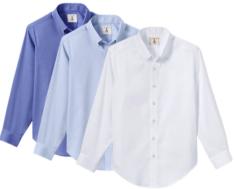

Classic Leather Belt

School Uniform Boys Cotton Modal Fine Gauge V-neck Sweater

School Uniform Boys Long Sleeve No Iron Pinpoint Dress Shirt

School Uniform Kids Cotton Modal V-neck Sweater

School Uniform Boys Long Sleeve Solid Oxford Dress Shirt

School Uniform Boys Iron Knee Wrinkle Resistant Chino Pants

School Uniform Boys Short Sleeve Oxford Dress Shirt

## **Chapel Attire: Every Wednesday**

School Uniform Boys Long Sleeve Solid Oxford Dress Shirt

School Uniform Boys Short Sleeve Oxford Dress Shirt

School Uniform Boys Hopsack Blazer

School Uniform Boys Iron Knee Blend Plain Front Chino Pants