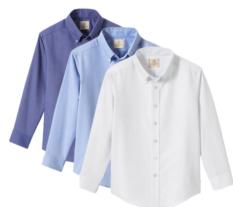

Classic Leather Belt

School Uniform Boys Cotton Modal Fine Gauge V-neck Sweater

School Uniform Boys Long Sleeve No Iron Pinpoint Dress Shirt

School Uniform Kids Cotton Modal V-neck Sweater

School Uniform Boys Long Sleeve Solid Oxford Dress Shirt

School Uniform Boys Iron Knee Wrinkle Resistant Chino Pants

School Uniform Boys Short Sleeve Oxford Dress Shirt