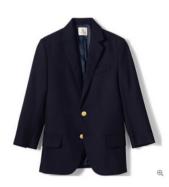

## **Chapel Attire: Every Wednesday**

School Uniform Boys Long Sleeve Solid Oxford Dress Shirt

School Uniform Boys Short Sleeve Oxford Dress Shirt

School Uniform Boys Hopsack Blazer

School Uniform Boys Iron Knee Blend Plain Front Chino Pants