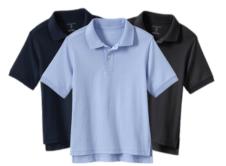

# **Everyday Attire**

School Uniform Kids Full-Zip Mid-Weight Fleece Jacket

School Uniform Kids Short Sleeve Interlock Polo Shirt

School Uniform Kids Long Sleeve Interlock Polo Shirt

School Uniform Boys Cotton Modal Zip Front Cardigan Sweater