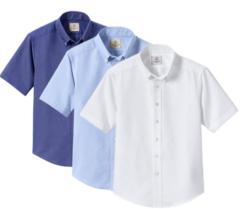

School Uniform Boys Iron Knee Wrinkle Resistant Chino Pants

School Uniform Boys Short Sleeve Oxford Dress Shirt

## **Chapel Attire: Every Wednesday**

School Uniform Boys Long Sleeve Solid Oxford Dress Shirt

School Uniform Boys Short Sleeve Oxford Dress Shirt

School Uniform Boys Hopsack Blazer

School Uniform Boys Iron Knee Blend Plain Front Chino Pants