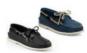

### Shoes:

Bass Buc (black), Bass Penny Loafer (burgundy or black), Sperry Boat Shoe (navy, grey or solid black).