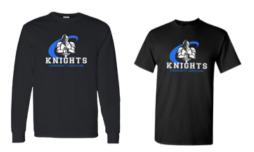

hool Uniform Girls Plain Front Stain Resistant Chino Pants



School Uniform Girls Knit Skort Above the Knee



School Uniform Girls Tough **Cotton Leggings** 



School Uniform Girls Microfiber Tights (Optional)



School Uniform

Girls Cross Tie

(Optional)



School Uniform Girls Plaid Headband (Optional)



School Uniform Kids Elastic School Uniform Girls Elastic Waist Pull On Shorts (K-1 Grade Only)

Waist Pull-On Chino Pants (K-1 Grade Only)

## **Chapel Day: Every Wednesday**



School Uniform Girls Short Sleeve Peter Pan Collar Polo Shirt

School Uniform Girls Plaid Box Pleat Skirt Top of the Knee





School Uniform Girls Plaid Jumper Top of Knee



School Uniform Girls Side Pleat Plaid Skort Above the Knee



Girls Solid Cable Knee Socks (3-pack)

#### Spirit Day: Every Tuesday



CCS Knights Short or Long Sleeve Spirit shirt

#### Shoes:



White, black, or white and black low-top tennis shoes, solid black loafer, saddle oxford, navy, grey or black Sperry's. No other color should be on the tennis shoe or loafer. Loafers must have an enclosed toe & heel. Socks:

Matching solid black, navy, or white socks must be worn at all times (no stripes or designs). Navy Knee highs are required on chapel days.

Girls: Solid black, navy, or white knee socks are also permitted. Black tights or leggings are permitted to be worn with skorts, skirts or jumpers only.