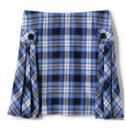

### Chapel Day: Every Wednesday

School Uniform Girls Short or Long Sleeve Oxford Dress Shirt

School Uniform Kids

Cotton Modal V-neck Sweater

School Uniform Kids Cotton Modal Fine Gauge Sweater Vest

School Uniform Girls Side Pleat Plaid Skort Above the Knee