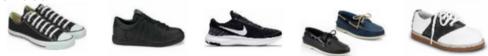

Shoes:

White, black, or white and black low-top tennis shoes, solid black loafer, saddle oxford, navy, grey or black Sperry's. No other color should be on the tennis shoe or loafer. Loafers must have an enclosed toe & heel.