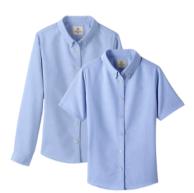

### Chapel Day: Every Wednesday

School Uniform Girls Short or Long Sleeve Oxford Dress Shirt

School Uniform Kids

Cotton Modal V-neck Sweater

School Uniform Kids Cotton Modal Fine Gauge Sweater Vest

School Uniform Girls Side Pleat Plaid Skort Above the Knee