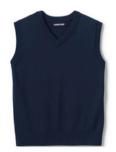

### Chapel Day: Every Wednesday

School Uniform Girls Short or Long Sleeve Oxford Dress Shirt

School Uniform Kids

Cotton Modal V-neck Sweater

School Uniform Kids Cotton Modal Fine Gauge Sweater Vest

School Uniform Girls Side Pleat Plaid Skort Above the Knee