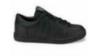

### **Shoes:**

White, black, or white and black low-top tennis shoes, solid black loafer, saddle oxford, navy, grey or black Sperry's. No other color should be on the tennis shoe or loafer. Loafers must have an enclosed toe & heel.