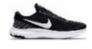

### **Shoes:**

White, black, or white and black low-top tennis shoes, solid black loafer, saddle oxford, navy, grey or black Sperry's. No other color should be on the tennis shoe or loafer. Loafers must have an enclosed toe & heel.