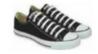

### **Shoes:**

White, black, or white and black low-top tennis shoes, solid black loafer, saddle oxford, navy, grey or black Sperry's. No other color should be on the tennis shoe or loafer. Loafers must have an enclosed toe & heel.