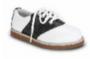

### **Shoes:**

White, black, or white and black low-top tennis shoes, solid black loafer, saddle oxford, navy, grey or black Sperry's. No other color should be on the tennis shoe or loafer. Loafers must have an enclosed toe & heel.