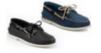

### **Shoes:**

White, black, or white and black low-top tennis shoes, solid black loafer, saddle oxford, navy, grey or black Sperry's. No other color should be on the tennis shoe or loafer. Loafers must have an enclosed toe & heel.