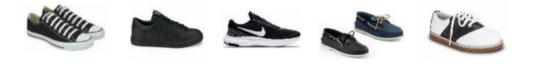

#### Shoes:

White, black, or white and black low-top tennis shoes, solid black loafer, saddle oxford, navy, grey or black Sperry's. No other color should be on the tennis shoe or loafer. Loafers must have an enclosed toe & heel.