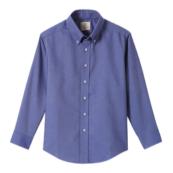

### Chapel Day: Every Wednesday

School Uniform Boys Long Sleeve Solid Oxford Dress Shirt

School Uniform Boys Short Sleeve Oxford Dress Shirt

School Uniform Kids Cotton Modal Fine Gauge Sweater Vest

School Uniform Boys Iron Knee Blend Plain Front Chino Pants