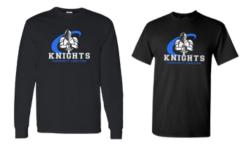

required on all pants, shorts, shirts, sweaters, vests, and jackets.

## **Everyday Attire**



School Uniform Kids Full-Zip Mid-Weight Fleece Jacket



School Uniform Kids Short Sleeve Interlock Polo Shirt



School Uniform Kids Long Sleeve Interlock Polo Shirt



School Uniform Boys Cotton Modal Zip Front Cardigan Sweater



Classic Leather Belt



School Uniform Boys Cotton Modal Fine Gauge V-neck Sweater



School Uniform Boys Long Sleeve No Iron Pinpoint Dress Shirt



School Uniform Kids Cotton Modal V-neck Sweater



School Uniform Boys Long or Short Sleeve Solid Oxford Dress Shirt



School Uniform Boys Iron Knee Wrinkle Resistant Chino Pants



School Uniform Boys Wrinkle Resistant Chino Shorts



School Uniform Boys Plain Front Blend Chino Shorts

### Spirit Day: Every Tuesday



CCS Knights Short or Long Sleeve Spirit shirt

### Chapel Day: Every Wednesday



School Uniform Boys Long Sleeve Solid Oxford Dress Shirt



School Uniform Boys Short Sleeve Oxford Dress Shirt



School Uniform Kids Cotton Modal Fine Gauge Sweater Vest



School Uniform Boys Iron Knee Blend Plain Front Chino Pants

#### Socks:

Matching solid black, navy, or white socks must be worn at all times (no stripes or designs).

#### Shoes:



White, black, or white and black low-top tennis shoes, solid black loafer, saddle oxford, navy, grey or black Sperry's. No other color should be on the tennis shoe or loafer. Loafers must have an enclosed toe & heel.