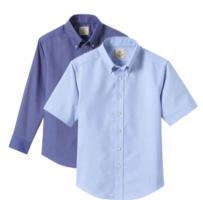

Classic Leather Belt

School Uniform Boys Cotton Modal Fine Gauge V-neck Sweater

School Uniform Boys Long Sleeve No Iron Pinpoint Dress Shirt

School Uniform Kids Cotton Modal V-neck Sweater

School Uniform Boys Long or Short Sleeve Solid Oxford Dress Shirt

### Chapel Day: Every Wednesday

School Uniform Boys Long Sleeve Solid Oxford Dress Shirt

School Uniform Boys Short Sleeve Oxford Dress Shirt

School Uniform Kids Cotton Modal Fine Gauge Sweater Vest

School Uniform Boys Iron Knee Blend Plain Front Chino Pants