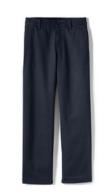

School Uniform Boys Iron Knee Wrinkle Resistant Chino Pants

School Uniform Boys Wrinkle Resistant Chino Shorts

School Uniform Boys Plain Front Blend Chino Shorts

### Chapel Day: Every Wednesday

School Uniform Boys Long Sleeve Solid Oxford Dress Shirt

School Uniform Boys Short Sleeve Oxford Dress Shirt

School Uniform Kids Cotton Modal Fine Gauge Sweater Vest

School Uniform Boys Iron Knee Blend Plain Front Chino Pants