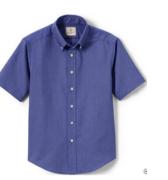

### Chapel Day: Every Wednesday

School Uniform Boys Long Sleeve Solid Oxford Dress Shirt

School Uniform Boys Short Sleeve Oxford Dress Shirt

School Uniform Kids Cotton Modal Fine Gauge Sweater Vest

School Uniform Boys Iron Knee Blend Plain Front Chino Pants